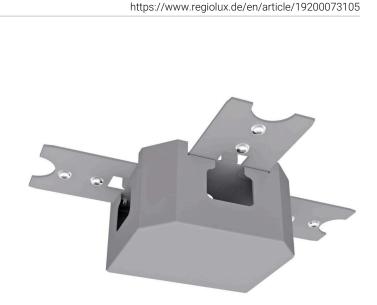

Accessories - L/T-connector/node point/DV for light landscapes

Junction point, suitable for suspended mounting; Housing colour silver grey/white aluminium RAL 9006; . Power feed is possible from above. Electrical connection via separate accessories in the SRT-KDV wiring set. Suspension is not possible on the light run connector; accessories for the SRT system

## MECHANICS

| Housing colour         | ailvar gray/white aluminium DAL 0006           |  |  |
|------------------------|------------------------------------------------|--|--|
|                        | silver grey/white aluminium RAL 9006           |  |  |
| Dimensions (LxWxH/DxH) | 210mm x 54mm                                   |  |  |
| Weight (net)           | 0.4kg                                          |  |  |
| Type of installation   | Mounting rail system installation, Pendant     |  |  |
|                        | light structure, Pendant light strip mounting, |  |  |
|                        | Ceiling-mounted light structure,               |  |  |
|                        | Ceiling-mounted trunking installation          |  |  |
|                        |                                                |  |  |